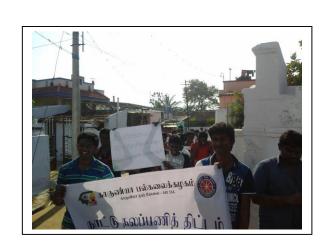

## **DAY 3 :Name of the Village**:**THENNAMANALLUR**

**Morning Session** 

Cultivation of mushroom is been taught to the village peoples & school children by the experts and preparation for rally in the morning.

**Evening Session** 

In afternoon rally is been conduct in awareness of plastic and water path is made for trees & plants in school.