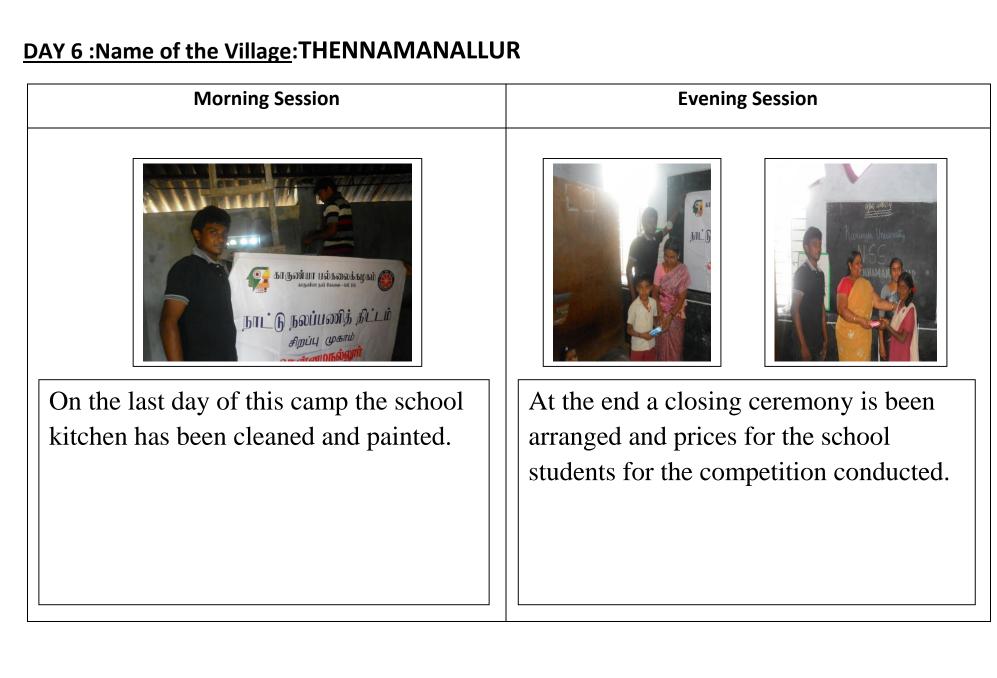

### ☆ ☆ ☆ DAY 4 :Name of the Village:THENNAMANALLUR

☆ ☆ ☆ ☆ ☆ ☆ ☆ ☆ ☆ ☆

**~~~~~~~~~~~~~** 

| Morning Session                                                                               | Evening Session                                                                                                                                                                                                                                                                                                                                                                                                                                                                                                                                                                                                                                                                                                                                                                                                                                                                                                                                                                                                                                                                                                                                                                                                                                                                                                                                                                                                                                                                                                                                                                                                                                                                                                                                                                                                                                                                    |
|-----------------------------------------------------------------------------------------------|------------------------------------------------------------------------------------------------------------------------------------------------------------------------------------------------------------------------------------------------------------------------------------------------------------------------------------------------------------------------------------------------------------------------------------------------------------------------------------------------------------------------------------------------------------------------------------------------------------------------------------------------------------------------------------------------------------------------------------------------------------------------------------------------------------------------------------------------------------------------------------------------------------------------------------------------------------------------------------------------------------------------------------------------------------------------------------------------------------------------------------------------------------------------------------------------------------------------------------------------------------------------------------------------------------------------------------------------------------------------------------------------------------------------------------------------------------------------------------------------------------------------------------------------------------------------------------------------------------------------------------------------------------------------------------------------------------------------------------------------------------------------------------------------------------------------------------------------------------------------------------|
|                                                                                               | Provide and the second se |
| Computer literature to the school students for various class is been taught in practical way. | Painting the trees in the school.                                                                                                                                                                                                                                                                                                                                                                                                                                                                                                                                                                                                                                                                                                                                                                                                                                                                                                                                                                                                                                                                                                                                                                                                                                                                                                                                                                                                                                                                                                                                                                                                                                                                                                                                                                                                                                                  |