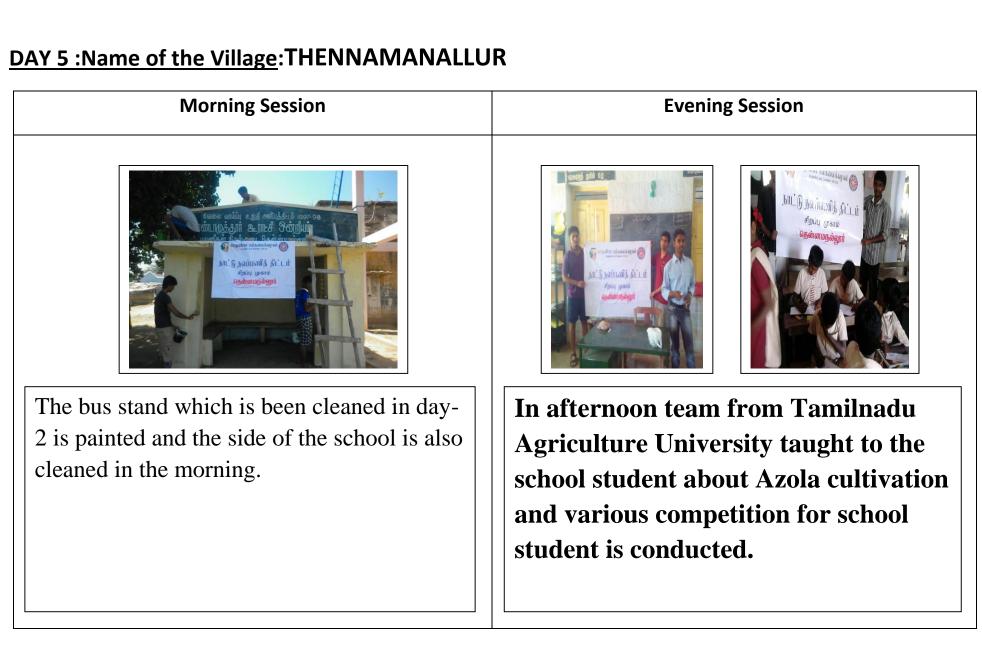

## DAY 1 :Name of the Village:THENNAMANALLUR

| Morning Session                                                                                                                                                                                                                                                                                                                                                                                                                                                                                                                                                                                                                                                                                                                                                                                                                                                                                                                                                                                                                                                                                                                                                                                                                                                                                                                                                                                                                                                                                                                                                                                                                                                                                                                                                                                                                                                                                                                                                                                                                                                                                                                | Evening Session                                                                                                                                                                                                                                                                                                                                                                                                                                                                                                                                                                                                                                                                                                                                                                                                                                                                                                                                                                                                                                                                                                                                                                                                                                                                                                                                                                                                                                                                                                                                                                                                                                                                                                                                                                                                                                                                                                                                                                                                                                                                                                               |  |
|--------------------------------------------------------------------------------------------------------------------------------------------------------------------------------------------------------------------------------------------------------------------------------------------------------------------------------------------------------------------------------------------------------------------------------------------------------------------------------------------------------------------------------------------------------------------------------------------------------------------------------------------------------------------------------------------------------------------------------------------------------------------------------------------------------------------------------------------------------------------------------------------------------------------------------------------------------------------------------------------------------------------------------------------------------------------------------------------------------------------------------------------------------------------------------------------------------------------------------------------------------------------------------------------------------------------------------------------------------------------------------------------------------------------------------------------------------------------------------------------------------------------------------------------------------------------------------------------------------------------------------------------------------------------------------------------------------------------------------------------------------------------------------------------------------------------------------------------------------------------------------------------------------------------------------------------------------------------------------------------------------------------------------------------------------------------------------------------------------------------------------|-------------------------------------------------------------------------------------------------------------------------------------------------------------------------------------------------------------------------------------------------------------------------------------------------------------------------------------------------------------------------------------------------------------------------------------------------------------------------------------------------------------------------------------------------------------------------------------------------------------------------------------------------------------------------------------------------------------------------------------------------------------------------------------------------------------------------------------------------------------------------------------------------------------------------------------------------------------------------------------------------------------------------------------------------------------------------------------------------------------------------------------------------------------------------------------------------------------------------------------------------------------------------------------------------------------------------------------------------------------------------------------------------------------------------------------------------------------------------------------------------------------------------------------------------------------------------------------------------------------------------------------------------------------------------------------------------------------------------------------------------------------------------------------------------------------------------------------------------------------------------------------------------------------------------------------------------------------------------------------------------------------------------------------------------------------------------------------------------------------------------------|--|
| bit-bit use and and a series an | And - |  |
| On the starting of this day, in morning a survey is been conducted in the village.                                                                                                                                                                                                                                                                                                                                                                                                                                                                                                                                                                                                                                                                                                                                                                                                                                                                                                                                                                                                                                                                                                                                                                                                                                                                                                                                                                                                                                                                                                                                                                                                                                                                                                                                                                                                                                                                                                                                                                                                                                             | In after noon the mapping of village including the public places has been marked.                                                                                                                                                                                                                                                                                                                                                                                                                                                                                                                                                                                                                                                                                                                                                                                                                                                                                                                                                                                                                                                                                                                                                                                                                                                                                                                                                                                                                                                                                                                                                                                                                                                                                                                                                                                                                                                                                                                                                                                                                                             |  |
|                                                                                                                                                                                                                                                                                                                                                                                                                                                                                                                                                                                                                                                                                                                                                                                                                                                                                                                                                                                                                                                                                                                                                                                                                                                                                                                                                                                                                                                                                                                                                                                                                                                                                                                                                                                                                                                                                                                                                                                                                                                                                                                                |                                                                                                                                                                                                                                                                                                                                                                                                                                                                                                                                                                                                                                                                                                                                                                                                                                                                                                                                                                                                                                                                                                                                                                                                                                                                                                                                                                                                                                                                                                                                                                                                                                                                                                                                                                                                                                                                                                                                                                                                                                                                                                                               |  |